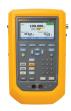

# **Multifunction process calibrators**

## **Best suited for:**

- Calibrating and maintaining process instrumentation and control systems
- Troubleshooting 4-20 mA loops, temperature, pressure, frequency and transmitters in one tool
- Performing HART transmitter adjustment