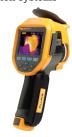

# **Infrared Cameras**

# Best suited for:

- HVAC inspections
- Identifying "hot spots" in motors, pumps and compressors
- Detection of gas leaks in refrigeration systems